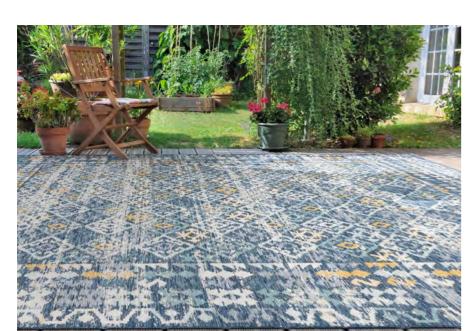

# The Collection

Two Rugs in One, Versatile Design

Flora is a machine-woven collection of reversible waterproof rugs, available in an array of four tropical color palettes and four vibrant patterns. Ranging from lush florals to striking all-over hexagonal designs, this collection was crafted to embody all things brilliant and bold. Woven from machine-washable polypropylene, Flora effortlessly combines durability with beauty, bringing the vacation right to your own backyard.

### Reversable Outdoor-Indoor Area Rug

Back

Cream, Gold, Spice, Navy FLO1101

Front

Back

FLO1107

2023

Cream, Gold, Navy, Aqua