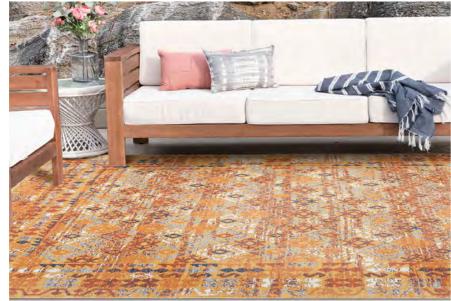

# The Collection

Two Rugs in One, Versatile Design

Flora is a machine-woven collection of reversible waterproof rugs, available in an array of four tropical color palettes and four vibrant patterns. Ranging from lush florals to striking all-over hexagonal designs, this collection was crafted to embody all things brilliant and bold. Woven from machine-washable polypropylene, Flora effortlessly combines durability with beauty, bringing the vacation right to your own backyard.

Cream, Gold, Spice, Navy FLO1201

Front Back

Cream, Gold, Navy, Aqua

Cream, Gold, Grey