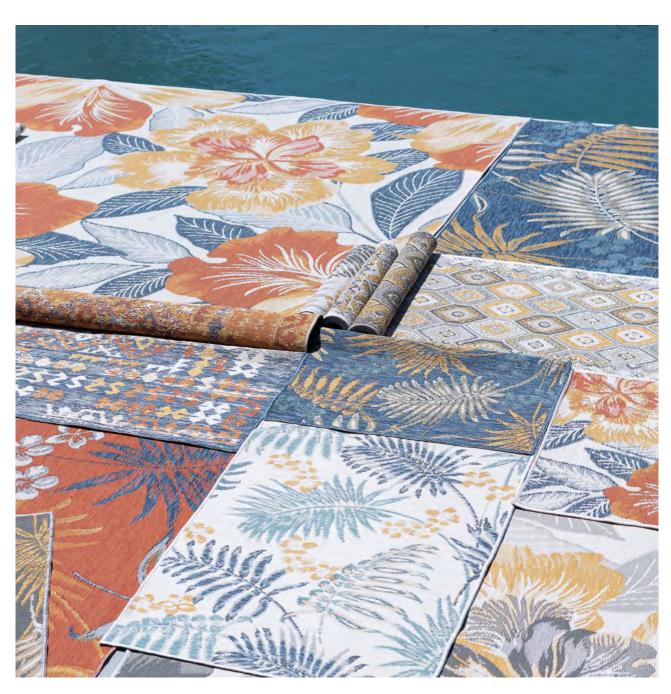

# The Collection

Two Rugs in One, Versatile Design

Flora is a machine-woven collection of reversible waterproof rugs, available in an array of four tropical color palettes and four vibrant patterns. Ranging from lush florals to striking all-over hexagonal designs, this collection was crafted to embody all things brilliant and bold. Woven from machine-washable polypropylene, Flora effortlessly combines durability with beauty, bringing the vacation right to your own backyard.

2' x 3' | 2'3" x 7'3" | 5'3" x 7'0" | 7'10" x 9'10" | 8'9" x 12'3"

2023

Cream, Gold, Grey

Cream, Gold, Spice, Navy

Cream, Gold, Navy, Aqua

Cream, Gold, Spice, Sage

Back

Cream, Gold, Grey