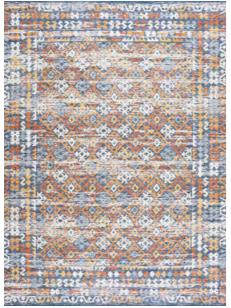

# The Collection

Two Rugs in One, Versatile Design

Flora is a machine-woven collection of reversible waterproof rugs, available in an array of four tropical color palettes and four vibrant patterns. Ranging from lush florals to striking all-over hexagonal designs, this collection was crafted to embody all things brilliant and bold. Woven from machine-washable polypropylene, Flora effortlessly combines durability with beauty, bringing the vacation right to your own backyard.

#### Cream, Gold, Spice, Navy FLO1001

Front

Back

Cream, Gold, Navy, Aqua

2023

Cream, Gold, Spice, Sage

Cream, Gold, Grey