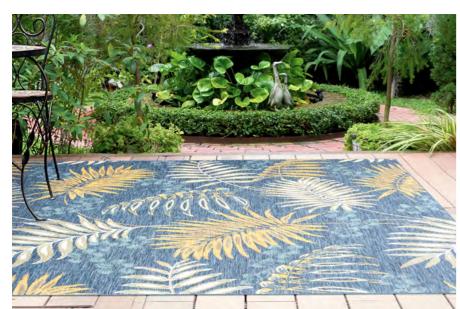

# The Collection

Two Rugs in One, Versatile Design

Flora is a machine-woven collection of reversible waterproof rugs, available in an array of four tropical color palettes and four vibrant patterns. Ranging from lush florals to striking all-over hexagonal designs, this collection was crafted to embody all things brilliant and bold. Woven from machine-washable polypropylene, Flora effortlessly combines durability with beauty, bringing the vacation right to your own backyard.

### Reversable Outdoor-Indoor Area Rug

Back

Cream, Gold, Spice, Navy FLO1101

Front

Back

FLO1107

2023

Cream, Gold, Navy, Aqua