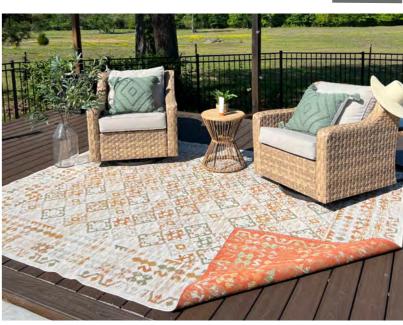

# The Collection

Two Rugs in One, Versatile Design

Flora is a machine-woven collection of reversible waterproof rugs, available in an array of four tropical color palettes and four vibrant patterns. Ranging from lush florals to striking all-over hexagonal designs, this collection was crafted to embody all things brilliant and bold. Woven from machine-washable polypropylene, Flora effortlessly combines durability with beauty, bringing the vacation right to your own backyard.

2' x 3' | 2'3" x 7'3" | 5'3" x 7'0" | 7'10" x 9'10" | 8'9" x 12'3"

2023

Cream, Gold, Grey

Cream, Gold, Spice, Navy

Cream, Gold, Navy, Aqua

Cream, Gold, Spice, Sage

Back

Cream, Gold, Grey