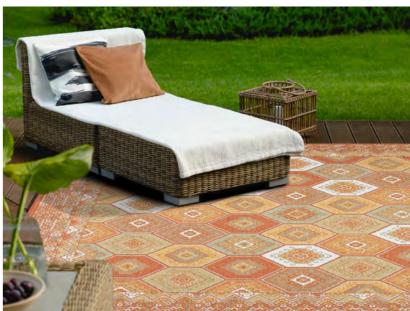

# The Collection

Two Rugs in One, Versatile Design

Flora is a machine-woven collection of reversible waterproof rugs, available in an array of four tropical color palettes and four vibrant patterns. Ranging from lush florals to striking all-over hexagonal designs, this collection was crafted to embody all things brilliant and bold. Woven from machine-washable polypropylene, Flora effortlessly combines durability with beauty, bringing the vacation right to your own backyard.

#### Cream, Gold, Spice, Navy FLO1001

Front

Back

Cream, Gold, Navy, Aqua

2023

Cream, Gold, Spice, Sage

Cream, Gold, Grey