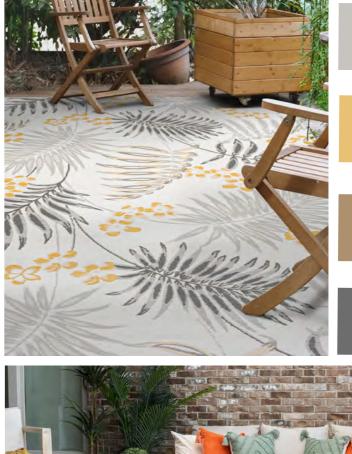

# The Collection

Two Rugs in One, Versatile Design

Flora is a machine-woven collection of reversible waterproof rugs, available in an array of four tropical color palettes and four vibrant patterns. Ranging from lush florals to striking all-over hexagonal designs, this collection was crafted to embody all things brilliant and bold. Woven from machine-washable polypropylene, Flora effortlessly combines durability with beauty, bringing the vacation right to your own backyard.

2' x 3' | 2'3" x 7'3" | 5'3" x 7'0" | 7'10" x 9'10" | 8'9" x 12'3"

2023

Cream, Gold, Grey

Cream, Gold, Spice, Navy

Cream, Gold, Navy, Aqua

Cream, Gold, Spice, Sage

Back

Cream, Gold, Grey