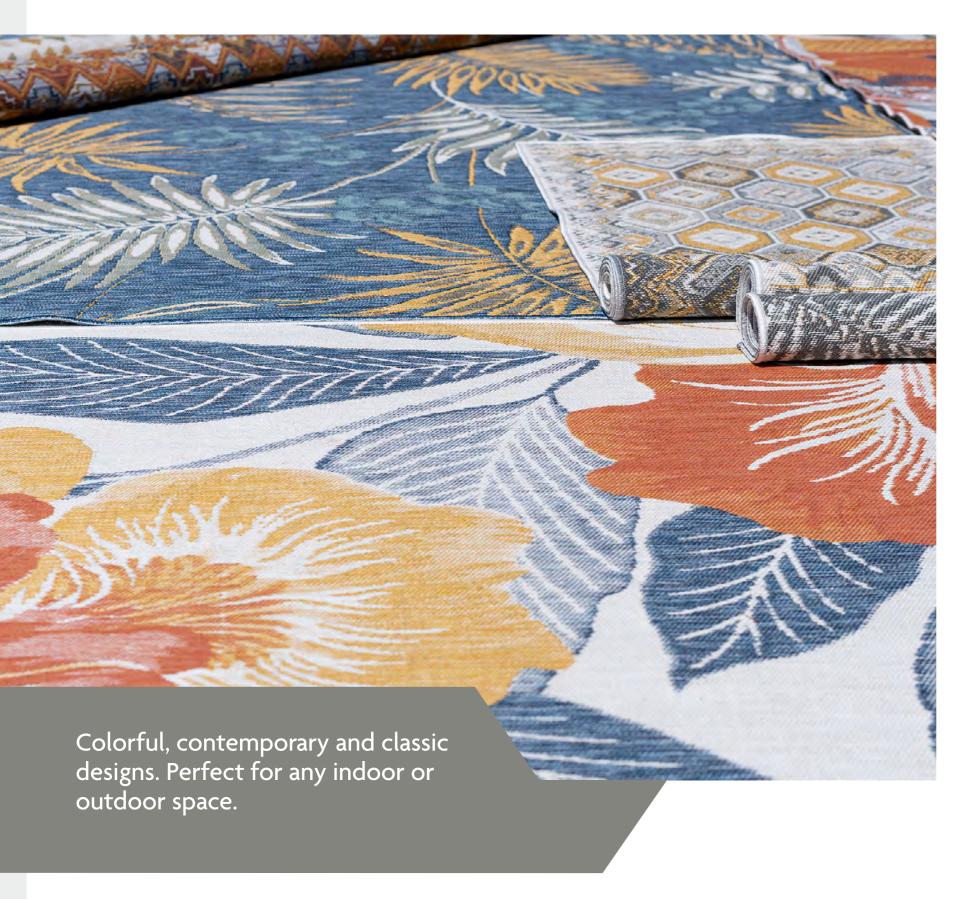

# The Collection

Two Rugs in One, Versatile Design

Flora is a machine-woven collection of reversible waterproof rugs, available in an array of four tropical color palettes and four vibrant patterns. Ranging from lush florals to striking all-over hexagonal designs, this collection was crafted to embody all things brilliant and bold. Woven from machine-washable polypropylene, Flora effortlessly combines durability with beauty, bringing the vacation right to your own backyard.