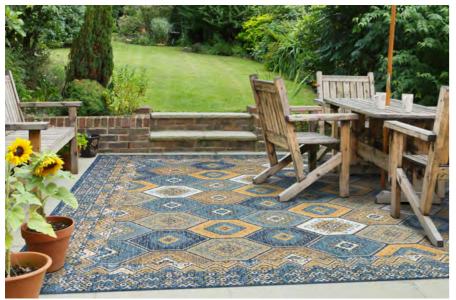

### Reversable Outdoor-Indoor Area Rug

Back

Cream, Gold, Spice, Navy FLO1101

Front

Back

FLO1107

2023

Cream, Gold, Navy, Aqua