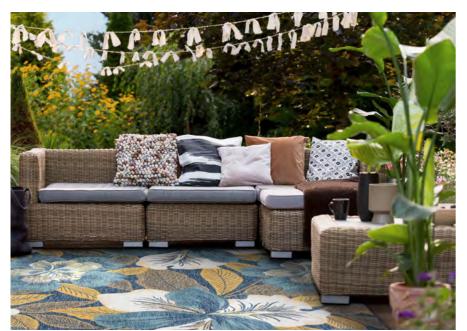

# The Collection

Two Rugs in One, Versatile Design

Flora is a machine-woven collection of reversible waterproof rugs, available in an array of four tropical color palettes and four vibrant patterns. Ranging from lush florals to striking all-over hexagonal designs, this collection was crafted to embody all things brilliant and bold. Woven from machine-washable polypropylene, Flora effortlessly combines durability with beauty, bringing the vacation right to your own backyard.