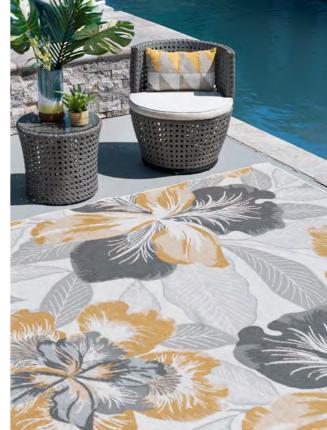

# The Collection

Two Rugs in One, Versatile Design

Flora is a machine-woven collection of reversible waterproof rugs, available in an array of four tropical color palettes and four vibrant patterns. Ranging from lush florals to striking all-over hexagonal designs, this collection was crafted to embody all things brilliant and bold. Woven from machine-washable polypropylene, Flora effortlessly combines durability with beauty, bringing the vacation right to your own backyard.

2' x 3' | 2'3" x 7'3" | 5'3" x 7'0" | 7'10" x 9'10" | 8'9" x 12'3"

2023

Cream, Gold, Grey

Cream, Gold, Spice, Navy

Cream, Gold, Navy, Aqua

Cream, Gold, Spice, Sage

Back

Cream, Gold, Grey