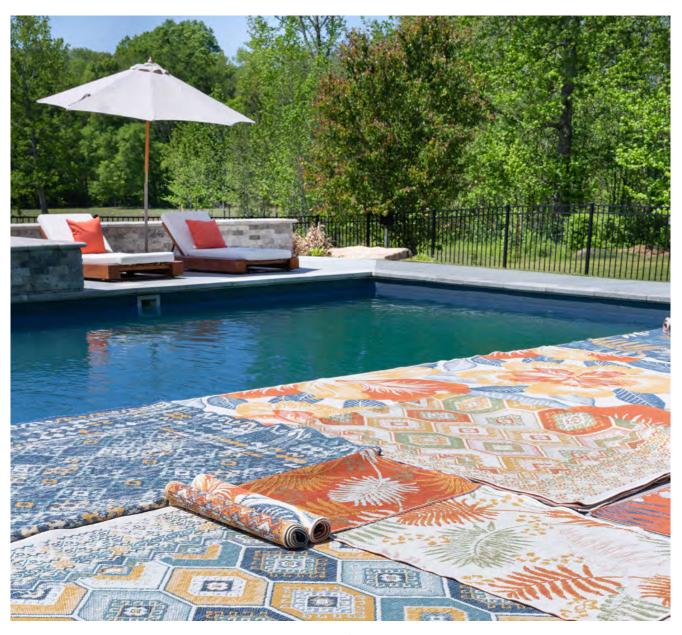

# The Collection

Two Rugs in One, Versatile Design

Flora is a machine-woven collection of reversible waterproof rugs, available in an array of four tropical color palettes and four vibrant patterns. Ranging from lush florals to striking all-over hexagonal designs, this collection was crafted to embody all things brilliant and bold. Woven from machine-washable polypropylene, Flora effortlessly combines durability with beauty, bringing the vacation right to your own backyard.

2' x 3' | 2'3" x 7'3" | 5'3" x 7'0" | 7'10" x 9'10" | 8'9" x 12'3"

2023

Cream, Gold, Grey

Cream, Gold, Spice, Navy

Cream, Gold, Navy, Aqua

Cream, Gold, Spice, Sage

Back

Cream, Gold, Grey