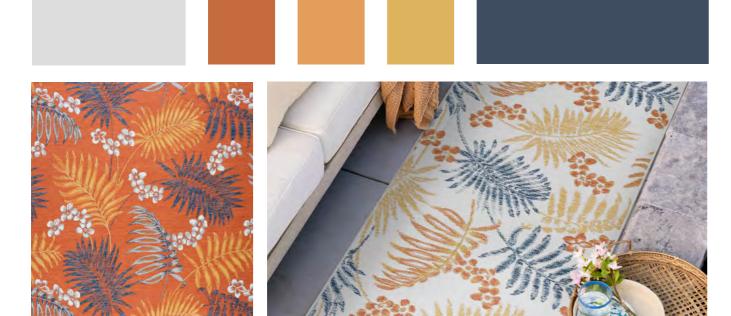

# The Collection

Two Rugs in One, Versatile Design

Flora is a machine-woven collection of reversible waterproof rugs, available in an array of four tropical color palettes and four vibrant patterns. Ranging from lush florals to striking all-over hexagonal designs, this collection was crafted to embody all things brilliant and bold. Woven from machine-washable polypropylene, Flora effortlessly combines durability with beauty, bringing the vacation right to your own backyard.

#### Cream, Gold, Spice, Navy FLO1001

Front

Back

Cream, Gold, Navy, Aqua

2023

Cream, Gold, Spice, Sage

Cream, Gold, Grey