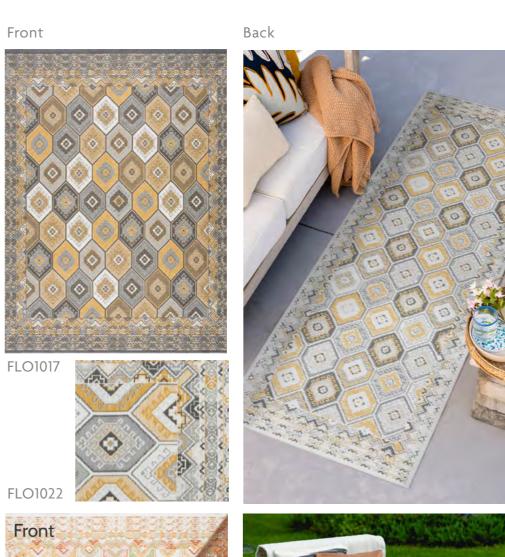

2' x 3' | 2'3" x 7'3" | 5'3" x 7'0" | 7'10" x 9'10" | 8'9" x 12'3"

2023

Cream, Gold, Grey

Cream, Gold, Spice, Navy

Cream, Gold, Navy, Aqua

Cream, Gold, Spice, Sage

Back

Cream, Gold, Grey

Cream, Gold, Spice, Navy FLO1201

Front Back

Cream, Gold, Navy, Aqua

Cream, Gold, Grey