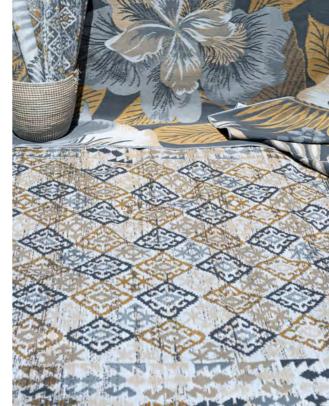

# The Collection

Two Rugs in One, Versatile Design

Flora is a machine-woven collection of reversible waterproof rugs, available in an array of four tropical color palettes and four vibrant patterns. Ranging from lush florals to striking all-over hexagonal designs, this collection was crafted to embody all things brilliant and bold. Woven from machine-washable polypropylene, Flora effortlessly combines durability with beauty, bringing the vacation right to your own backyard.

2' x 3' | 2'3" x 7'3" | 5'3" x 7'0" | 7'10" x 9'10" | 8'9" x 12'3"

2023

Cream, Gold, Grey

Cream, Gold, Spice, Navy

Cream, Gold, Navy, Aqua

Cream, Gold, Spice, Sage

Back

Cream, Gold, Grey