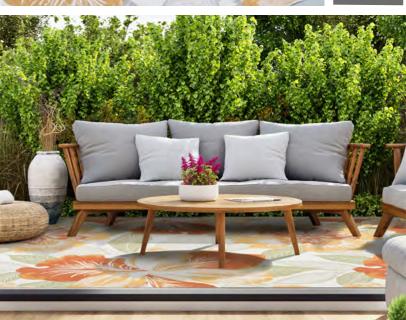

# The Collection

Two Rugs in One, Versatile Design

Flora is a machine-woven collection of reversible waterproof rugs, available in an array of four tropical color palettes and four vibrant patterns. Ranging from lush florals to striking all-over hexagonal designs, this collection was crafted to embody all things brilliant and bold. Woven from machine-washable polypropylene, Flora effortlessly combines durability with beauty, bringing the vacation right to your own backyard.

Cream, Gold, Spice, Navy FLO1201

Front Back

Cream, Gold, Navy, Aqua

Cream, Gold, Grey